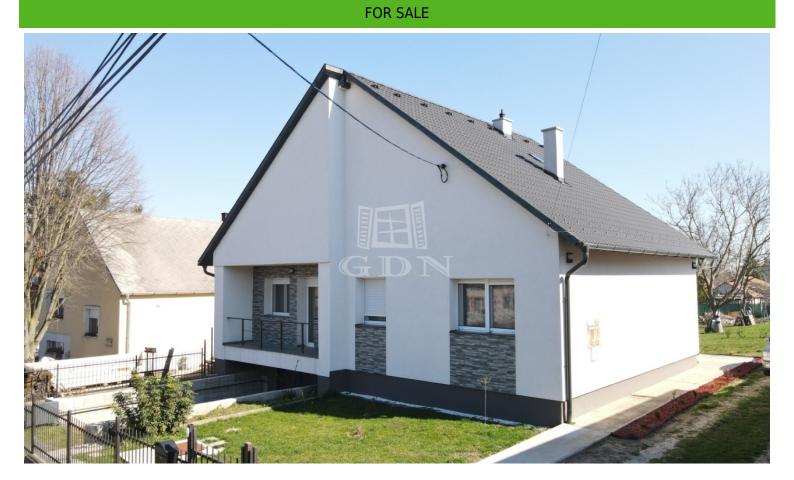

## Sárszentmihály Központban

| 75 000 000 HUF                                                                                                                                                                                                                                                                                                               | ID numb    |
|------------------------------------------------------------------------------------------------------------------------------------------------------------------------------------------------------------------------------------------------------------------------------------------------------------------------------|------------|
| In Vh-00, Sárszentmihály, just 10 minutes by car from the center of Székesfehérvár, in a quiet, well-kept street, a 88.9 m² usable area,                                                                                                                                                                                     |            |
| living room + 3 bedroom, detached, single-story family house is                                                                                                                                                                                                                                                              | Space      |
| or sale on a 1094 m² plot.<br>he property is located in one of the village's family-friendly, traffi                                                                                                                                                                                                                         | c- Balcony |
| ee areas, and almost everything essential for comfortable living                                                                                                                                                                                                                                                             |            |
| ithin walking distance (e.g., post office, doctor's office, shops,<br>rimary school, etc.). The village offers excellent public transport                                                                                                                                                                                    | Building   |
| ptions; the nearest bus stop is just a few hundred meters from th                                                                                                                                                                                                                                                            | e View     |
| ouse, with buses running almost every 20 minutes to                                                                                                                                                                                                                                                                          | Conditio   |
| Székesfehérvár and surrounding settlements.<br>The house was built in 1982 with B30 brick walls, concrete<br>foundation, and reinforced concrete ceiling. In recent years, it has<br>undergone a complete renovation, including the replacement of<br>water and electrical wiring, installation of triple-glazed windows and | Structur   |
|                                                                                                                                                                                                                                                                                                                              | Heating    |
|                                                                                                                                                                                                                                                                                                                              | nd Parking |
| oors, new flooring, and a complete heating system. The property                                                                                                                                                                                                                                                              |            |
| eceived a new roof structure and heat-reflective Bramac tile<br>pofing. A 4-camera security system has also been pre-installed.                                                                                                                                                                                              | Access t   |
| The electrical network has been upgraded to                                                                                                                                                                                                                                                                                  | Year of    |
|                                                                                                                                                                                                                                                                                                                              | Inner he   |