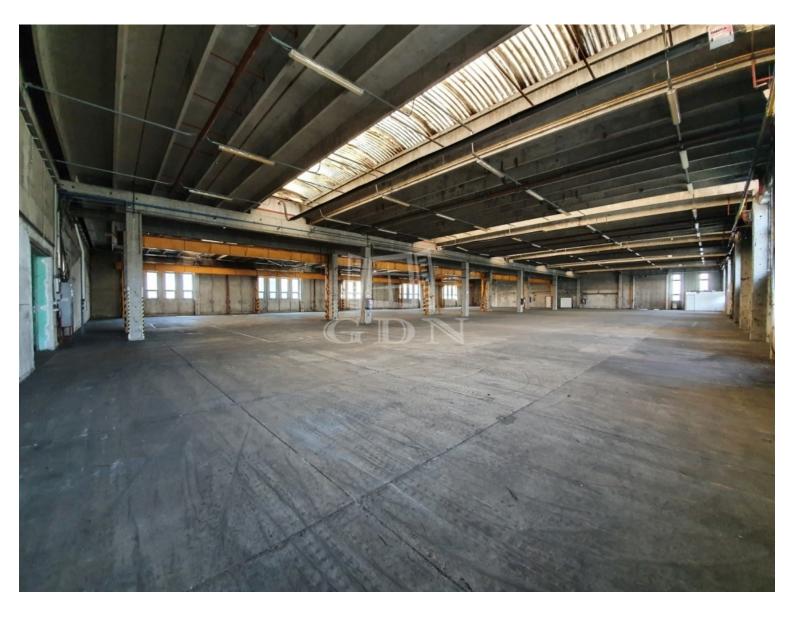

## 1 250 000 HUF

Bip-003394. Industrial park with industrial halls available for rent, with floor areas of 2550m2 and 2742m2, either together or separately!

The building is easily accessible by car, truck, and public transport, without restrictions, and is located within 1 km of the M7 motorway.

## Features:

▶ Ceiling height: 6m

Heating: Gas-powered infrared heaters
5 ground-level industrial gates (4m x 4m)

▶ Power capacity: 3x200A

The hall is equipped with a bridge crane, which is currently not in use but can be brought into operation.