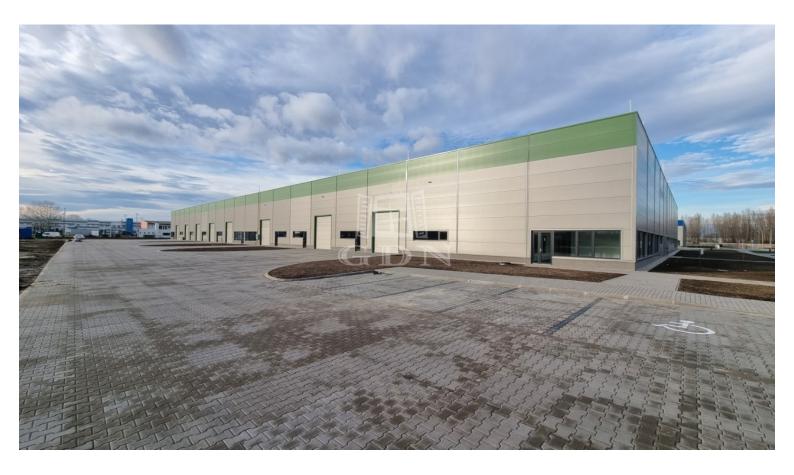

### 14 260 HUF

Bip-003955. A new logistics warehouse and production facility with dock doors for rent (either as a whole or divided) in Sóstó Industrial Park Székesfehérvár, located next to the M7 motorway! The property is easily accessible by truck, car, and local public transport.

This modern hall meets all contemporary needs and is perfectly suited for storage/logistics activities as well as industrial/manufacturing operations.