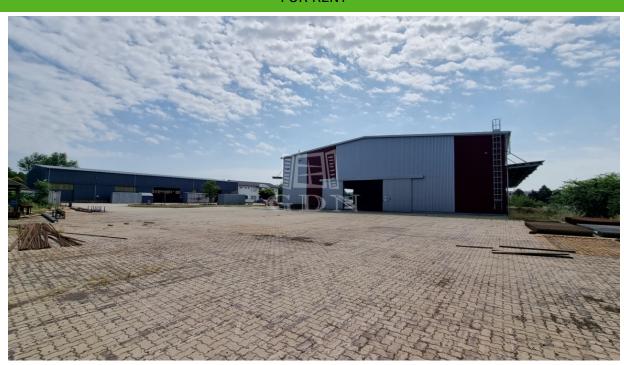

## 1 051 000 HUF

Bip-004169. Warehouse section with a crane of 876m2 for rent in Sóstó Industrial Park!

The available area is an 876m2 section of an 1100m2 unheated sheet metal warehouse.

Features: > 876m2 (36.5m x 24m)

► 6.3t crane

► Interior height under the crane: 5.3m

▶ Industrial gate size: 7.5m x 4.5m

Ample outdoor storage capacity and parking

► Located in a secure, guarded site

► Reception service from 7 AM to 3:30 PM