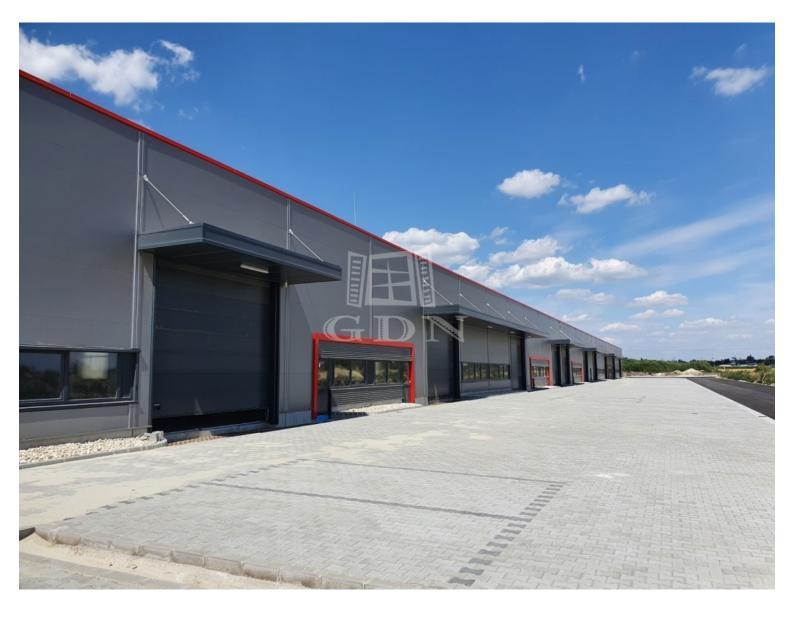

#### 462 275 HUF

Located in Székesfehérvár, near the southern exit of M7 highway, newly built warehouses / manufacturing halls of various size are for rent!

Warehouse unit sizes varies from 193 sqm to 1143sqm.

#### Features:

• newly built, modern, insulated building

• each warehouse unit has one air-conditioned office and one toilet (expandable on request)

- separate personal entrance for each hall unit
- electric capacity: 3x32 A (expandable!)
- $\ensuremath{\cdot}$  warehouse heating: with gas-powered radiant heating or industrial AC
- 6 7 m internal height
- 5t / m2 floor load capacity
- electric industrial doors (5m x 4.5m)

video: https://youtu.be/zwhZCT8KSL4

Warehouse rent: 3.8 - 4.3 EUR +VAT/sqm/month Office rent: 6.5 EUR +VAT/sqm/month Common cost: 0.87 EUR +VAT/sqm/month (depending on the leased size of the unit and the rental period, a tailor-made offer is presented in each and every case!)