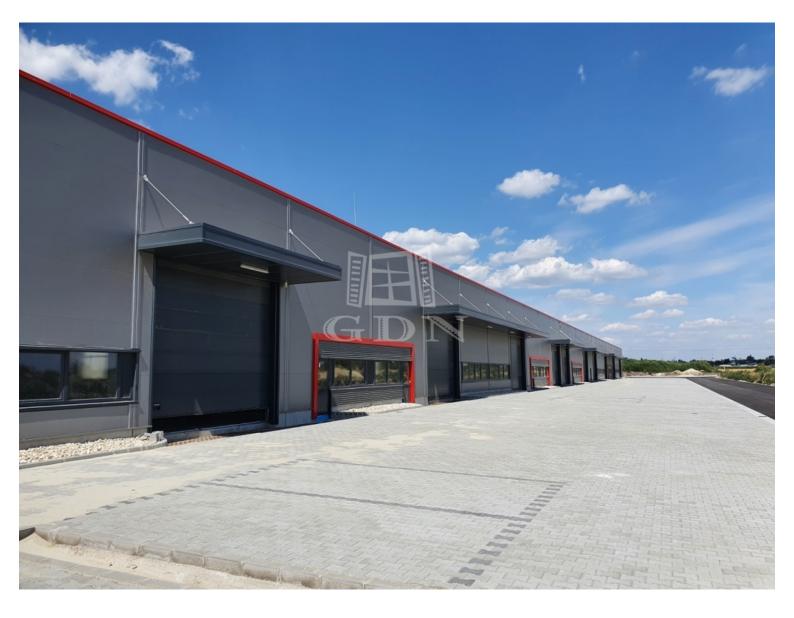

#### 1 748 819 HUF

Located in Székesfehérvár, near the southern exit of M7 highway, newly built warehouses / manufacturing halls of various size are for rent!

Warehouse unit sizes varies from 193 sqm to 1143sqm.

### Features:

- newly built, modern, insulated building
- each warehouse unit has one air-conditioned office and one toilet (expandable on request)
- separate personal entrance for each hall unit
- electric capacity: 3x32 A (expandable!)
- $\ensuremath{\cdot}$  warehouse heating: with gas-powered radiant heating or industrial AC
- 6 7 m internal height
- 5t / m2 floor load capacity
- electric industrial doors (5m x 4.5m)