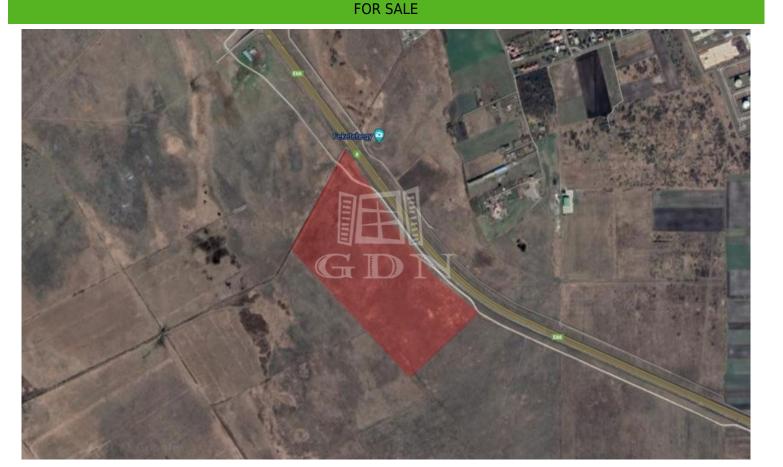

A 21-hectare agricultural area, classified as Natura2000, is for sale on the outskirts of Székesfehérvár, near the Feketehegy district, directly adjacent to the M81 expressway.

Zoning Classification: Má-tt (general agricultural area)

- Max. buildable area: 3%
- Minimum plot size: 10,000m<sup>2</sup>
- Building height: 4.5m

Asking Price: 95 million HUF

If this property has caught your interest, please contact our office with confidence. Take advantage of our free, personalized loan management services. We also provide assistance with the legal aspects of the sale, the preparation of energy certificates, and property valuation.