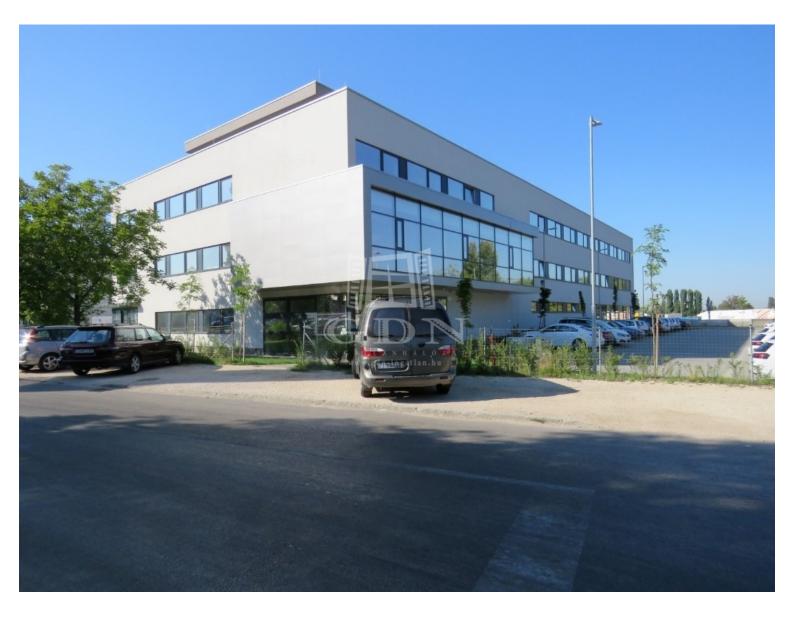

## 6 474 HUF

Bip-001826. Various Office Spaces for Rent in an Exclusive Office Building Near the Railway Station Location: In a high-traffic area near the railway station, various office spaces are available for rent in an exclusive office building. The building is easily accessible by car and public transportation, and it is only 3 km from the city center and the M7 motorway.

Available Offices:

Office 204 (Second Floor): 67 m<sup>2</sup> Office 226 (Second Floor): 21 m<sup>2</sup> Office 227 (Second Floor): 21 m<sup>2</sup> Office 210 (Second Floor): 44 m<sup>2</sup> Office 306 (Third Floor): 42 m<sup>2</sup> Features:

Modern Building: Contemporary and modern office environment. Bright Spaces: Offices with large glass surfaces and plenty of natural light.

24/7 Reception: Full-time reception service.

Elevator: Building with lift access.